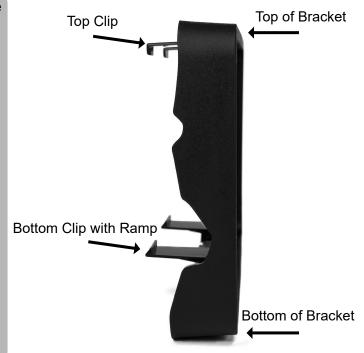

## How to Install Front License Plate Brackets with Clips

Step 1: Clean<sup>†</sup> and apply supplied alcohol swabs to grill area where the tape will adhere to from the bracket.

Step 2: Pull tape liner off bracket, being sure not to touch or soil the tape before attaching to vehicle.

Step 3: Insert top of Bracket first into grill

Step 4: Push bottom clips into grill. The bottom clips are made with a ramp to help guide the clips into position.

Step 5: Press on the tape area to seat the tape onto the vehicle.