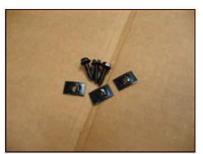

drill motor to clear.

Picture #20:
The lower grille mounting hardware.

Picture #21:
Fasten the lower grille into the bumper with supplied hardware.

Picture #22:
Using a 1/4 inch wrench fasten the grille screws do not over tighten.