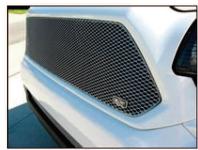

Picture #23:
Reinstall bumper cover & upper grille shell onto vehicle.

Picture #24: 2012 Toyota Tacoma shown with GrillCraft upper & lower MX-Series black mesh grilles.

Picture #25:
2012 Toyota Tacoma shown with
GrillCraft upper & lower MX-Series
silver mesh grilles.

Picture #26:
2012 Toyota Tacoma shown with
GrillCraft upper & lower MX-Series black
mesh grilles.

Picture #27: 2012 Toyota Tacoma shown with GrillCraft upper & lower MX-Series silver mesh grilles.