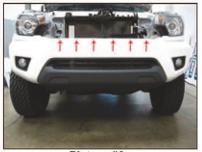

#### **LOWER GRILLE KIT (TOY-1952) TO FIT 2012-15 TOYOTA TACOMA**

Picture #1:
Here is our project 2012 Toyota Tacoma in need of a GrillCraft MX-Series Sport Grille.

Picture #2:
Using a screwdriver unclip the push clips along the top of the grille shell.