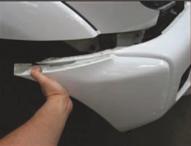

Picture #12: The bumper cover clip will release from vehicle by pulling bumper away from vehicle.

Picture #13: Remove bumper cover from vehicle make sure to unclip fog lamp wiring sockets.

Picture #14: Place the lower GrillCraft grille insert into lower bumper opening as shown.