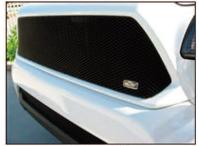

Picture #23:
Reinstall bumper cover & upper grille shell onto vehicle.

Picture #24: 2012 Toyota Tacoma shown with GrillCraft upper & lower MX-Series black mesh grilles.

Picture #25:
2012 Toyota Tacoma shown with
GrillCraft upper & lower MX-Series
silver mesh grilles.

Picture #26:
2012 Toyota Tacoma shown with
GrillCraft upper & lower MX-Series black
mesh grilles.

Picture #27: 2012 Toyota Tacoma shown with GrillCraft upper & lower MX-Series silver mesh grilles.

Picture #30: 2012 Toyota Tacoma shown with GrillCraft upper & lower MX-Series black mesh grilles.

Picture #31: 2012 Toyota Tacoma shown with GrillCraft upper & lower MX-Series black mesh grilles.