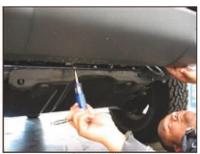

Picture #6:
A view of the plastic tab socket location on the bumper cover.

Picture #7:
Remove the plastic clips along the top of the bumper cover.

Picture #8:
Remove bolts along the front underside of the bumper cover.