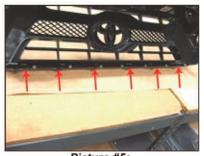

Picture #3:
Remove push clips on the top of the grille shell.

Picture #4:
Remove bolts on the top of grille shell as shown.

Picture #5:
In order to remove grille shell you must unclip the six plastic tabs along the bottom of the grille shell. Pull forward on the grille shell while unclipping tab from the back side one at a time.