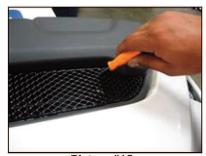

Picture #15: Using a sharp scribe mark mounting tab center hole locations onto the bumper.

Picture #16: Heating the scribe tip works well in order to puncture the hole locations through bumper plastic.