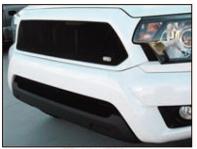

Picture #23:
Reinstall bumper cover & upper grille shell onto vehicle.

Picture #24: 2012 Toyota Tacoma shown with GrillCraft upper & lower MX-Series black mesh grilles.

Picture #25:
2012 Toyota Tacoma shown with
GrillCraft upper & lower MX-Series
silver mesh grilles.

Picture #26:
2012 Toyota Tacoma shown with
GrillCraft upper & lower MX-Series black
mesh grilles.

Picture #27: 2012 Toyota Tacoma shown with GrillCraft upper & lower MX-Series silver mesh grilles.