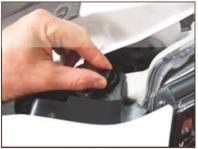

Picture #3:
Remove push clips on the top of the grille shell.

Picture #4:
Remove bolts on the top of grille shell as shown.

Picture #5:
In order to remove grille shell you must unclip the six plastic tabs along the bottom of the grille shell. Pull forward on the grille shell while unclipping tab from the back side one at a time.