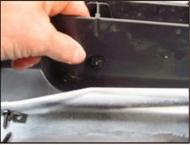

Picture #3:
Remove push clips on the top of the grille shell.

Picture #4:
Remove bolts on the top of grille shell as shown.

Picture #5:
In order to remove grille shell you must unclip the six plastic tabs along the bottom of the grille shell. Pull forward on the grille shell while unclipping tab from the back side one at a time.