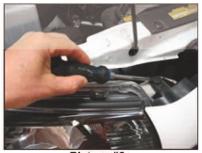

#### **LOWER GRILLE KIT (TOY-1952) TO FIT 2012-15 TOYOTA TACOMA**

Picture #1:
Here is our project 2012 Toyota Tacoma in need of a GrillCraft MX-Series Sport Grille.

Picture #2:
Using a screwdriver unclip the push clips along the top of the grille shell.