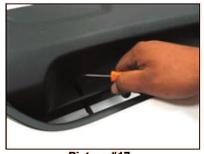

Picture #17: Puncture hole locations into plastic.

Picture #18: Now with the plastic punctured it will be easy to drill the hole in the correct location.

The information contained in this document is meant as helpful guidance only and is subject to change without notice. You are welcome to call, write or email us for more information at any time. Thank you for your interest in our products. This document was published 06/30/14.