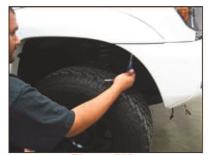

#### LOWER GRILLE KIT (TOY-1952) TO FIT 2012-15 TOYOTA TACOMA

Page 2

Picture #10: Remove bolt located in the front section of the fender well as shown.

Picture #11: Remove plastic filler panel under headlamps. The filler panel has a plastic clip on the backside once unclipped the filler will slide out.