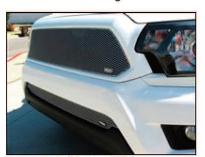

### LOWER GRILLE KIT (TOY-1952) TO FIT 2012-15 TOYOTA TACOMA

Page 4

Picture #28: 2012 Toyota Tacoma shown with GrillCraft upper & lower MX-Series silver mesh grilles.

Picture #29:
2012 Toyota Tacoma shown with
GrillCraft upper & lower MX-Series silver
mesh grilles.