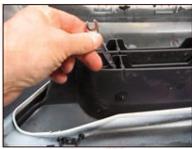

Picture #6:
A view of the plastic tab socket location on the bumper cover.

Picture #7:
Remove the plastic clips along the top of the bumper cover.

Picture #8:
Remove bolts along the front underside of the bumper cover.