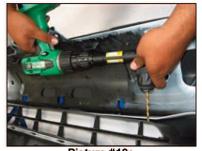

#### **LOWER GRILLE KIT (TOY-1952) TO FIT 2012-15 TOYOTA TACOMA**

Page 3

Picture #19:
When drilling the mounting holes a drill elbow adapter is needed. The other option is to unclip the lower bumper plastic from the cover in order for the

drill motor to clear.

Picture #20:
The lower grille mounting hardware.

Picture #21:
Fasten the lower grille into the bumper with supplied hardware.

Picture #22:
Using a 1/4 inch wrench fasten the grille screws do not over tighten.