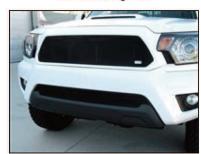

#### **LOWER GRILLE KIT (TOY-1952) TO FIT 2012-15 TOYOTA TACOMA**

Picture #1:
Here is our project 2012 Toyota Tacoma in need of a GrillCraft MX-Series Sport Grille.

Picture #2:
Using a screwdriver unclip the push clips along the top of the grille shell.