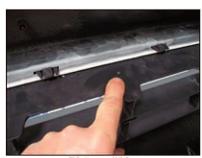

Picture #6:
A view of the plastic tab socket location on the bumper cover.

Picture #7:
Remove the plastic clips along the top of the bumper cover.

Picture #8:
Remove bolts along the front underside of the bumper cover.