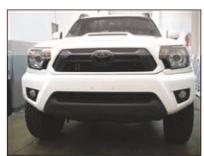

#### **LOWER GRILLE KIT (TOY-1952) TO FIT 2012-15 TOYOTA TACOMA**

Picture #1:
Here is our project 2012 Toyota Tacoma in need of a GrillCraft MX-Series Sport Grille.

Picture #2:
Using a screwdriver unclip the push clips along the top of the grille shell.