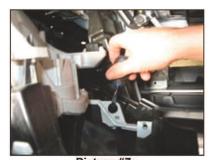

Picture #6:
A view of the plastic tab socket location on the bumper cover.

Picture #7:
Remove the plastic clips along the top of the bumper cover.

Picture #8:
Remove bolts along the front underside of the bumper cover.