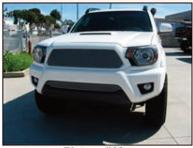

Picture #30: 2012 Toyota Tacoma shown with GrillCraft upper & lower MX-Series black mesh grilles.

Picture #31: 2012 Toyota Tacoma shown with GrillCraft upper & lower MX-Series black mesh grilles.