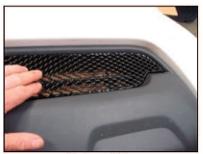

Picture #12: The bumper cover clip will release from vehicle by pulling bumper away from vehicle.

Picture #13: Remove bumper cover from vehicle make sure to unclip fog lamp wiring sockets.

Picture #14: Place the lower GrillCraft grille insert into lower bumper opening as shown.