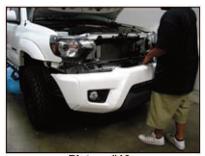

#### **LOWER GRILLE KIT (TOY-1952) TO FIT 2012-15 TOYOTA TACOMA**

Picture #1:
Here is our project 2012 Toyota Tacoma in need of a GrillCraft MX-Series Sport Grille.

Picture #2:
Using a screwdriver unclip the push clips along the top of the grille shell.