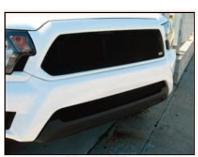

Picture #23:
Reinstall bumper cover & upper grille shell onto vehicle.

Picture #24: 2012 Toyota Tacoma shown with GrillCraft upper & lower MX-Series black mesh grilles.

Picture #25:
2012 Toyota Tacoma shown with
GrillCraft upper & lower MX-Series
silver mesh grilles.

Picture #26:
2012 Toyota Tacoma shown with
GrillCraft upper & lower MX-Series black
mesh grilles.

Picture #27: 2012 Toyota Tacoma shown with GrillCraft upper & lower MX-Series silver mesh grilles.