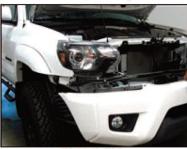

Picture #23:
Reinstall bumper cover & upper grille shell onto vehicle.

Picture #24: 2012 Toyota Tacoma shown with GrillCraft upper & lower MX-Series black mesh grilles.

Picture #25:
2012 Toyota Tacoma shown with
GrillCraft upper & lower MX-Series
silver mesh grilles.

Picture #26:
2012 Toyota Tacoma shown with
GrillCraft upper & lower MX-Series black
mesh grilles.

Picture #27: 2012 Toyota Tacoma shown with GrillCraft upper & lower MX-Series silver mesh grilles.