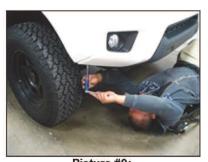

Picture #9: Remove the bolts on the right & left underside of the bumper cover.

The information contained in this document is meant as helpful guidance only and is subject to change without notice. You are welcome to call, write or email us for more information at any time. Thank you for your interest in our products. This document was published 06/30/14.