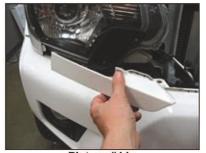

#### LOWER GRILLE KIT (TOY-1952) TO FIT 2012-15 TOYOTA TACOMA

Page 2

Picture #10: Remove bolt located in the front section of the fender well as shown.

Picture #11: Remove plastic filler panel under headlamps. The filler panel has a plastic clip on the backside once unclipped the filler will slide out.