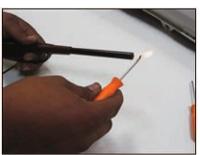

Picture #15: Using a sharp scribe mark mounting tab center hole locations onto the bumper.

Picture #16: Heating the scribe tip works well in order to puncture the hole locations through bumper plastic.