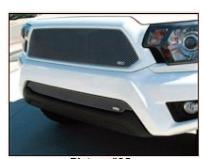

Picture #23:
Reinstall bumper cover & upper grille shell onto vehicle.

Picture #24: 2012 Toyota Tacoma shown with GrillCraft upper & lower MX-Series black mesh grilles.

Picture #25:
2012 Toyota Tacoma shown with
GrillCraft upper & lower MX-Series
silver mesh grilles.

Picture #26:
2012 Toyota Tacoma shown with
GrillCraft upper & lower MX-Series black
mesh grilles.

Picture #27: 2012 Toyota Tacoma shown with GrillCraft upper & lower MX-Series silver mesh grilles.