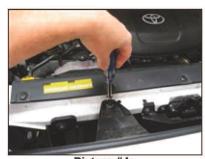

Picture #3:
Remove push clips on the top of the grille shell.

Picture #4:
Remove bolts on the top of grille shell as shown.

Picture #5:
In order to remove grille shell you must unclip the six plastic tabs along the bottom of the grille shell. Pull forward on the grille shell while unclipping tab from the back side one at a time.